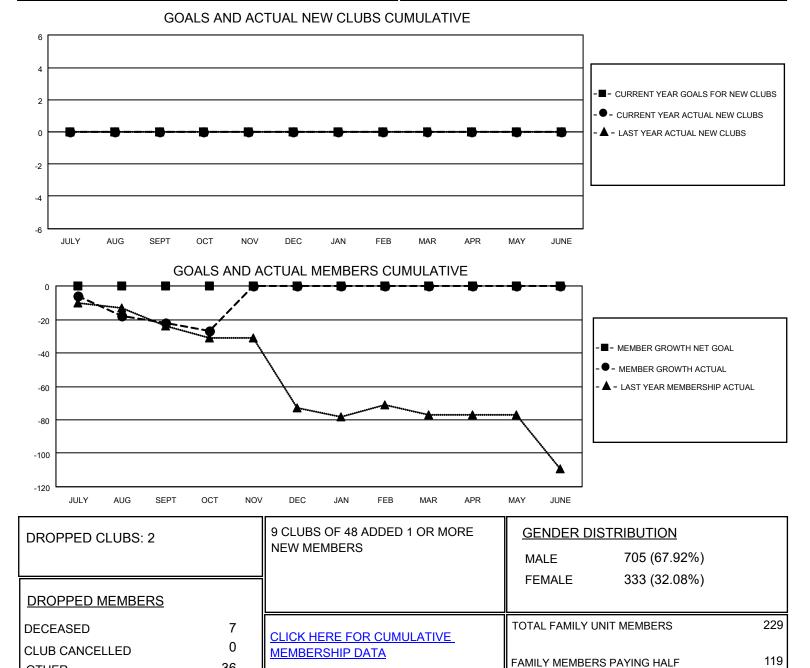

## LOCATION MISSOURI

District 26 M5

Results as of: 10/31/2020

| Clubs                 |               |           |               | Members               |                        |                         |                                                    |
|-----------------------|---------------|-----------|---------------|-----------------------|------------------------|-------------------------|----------------------------------------------------|
| RESULTS FOR 2020-2021 |               |           |               | RESULTS FOR 2020-2021 |                        |                         |                                                    |
| QUARTER               | NEW CLUB GOAL | NEW CLUBS | DROPPED CLUBS | QUARTER MEM           | BER GROWTH NET<br>GOAL | MEMBER GROWTH<br>ACTUAL | DROPPED<br>MEMBERS ACTUAL<br>(including transfers) |
| JULY/AUG/SEPT         | 0             | 0         | 1             | JULY/AUG/SEPT         | 0                      | 22                      | 37                                                 |
| OCT/NOV/DEC           | 0             | 0         | 1             | OCT/NOV/DEC           | 0                      | 1                       | 6                                                  |
| JAN/FEB/MAR           | 0             | 0         | 0             | JAN/FEB/MAR           | 0                      | 0                       | 0                                                  |
| APR/MAY/JUNE          | 0             | 0         | 0             | APR/MAY/JUNE          | 0                      | 0                       | 0                                                  |

DUES

36

43

OTHER

TOTAL

MBR0181